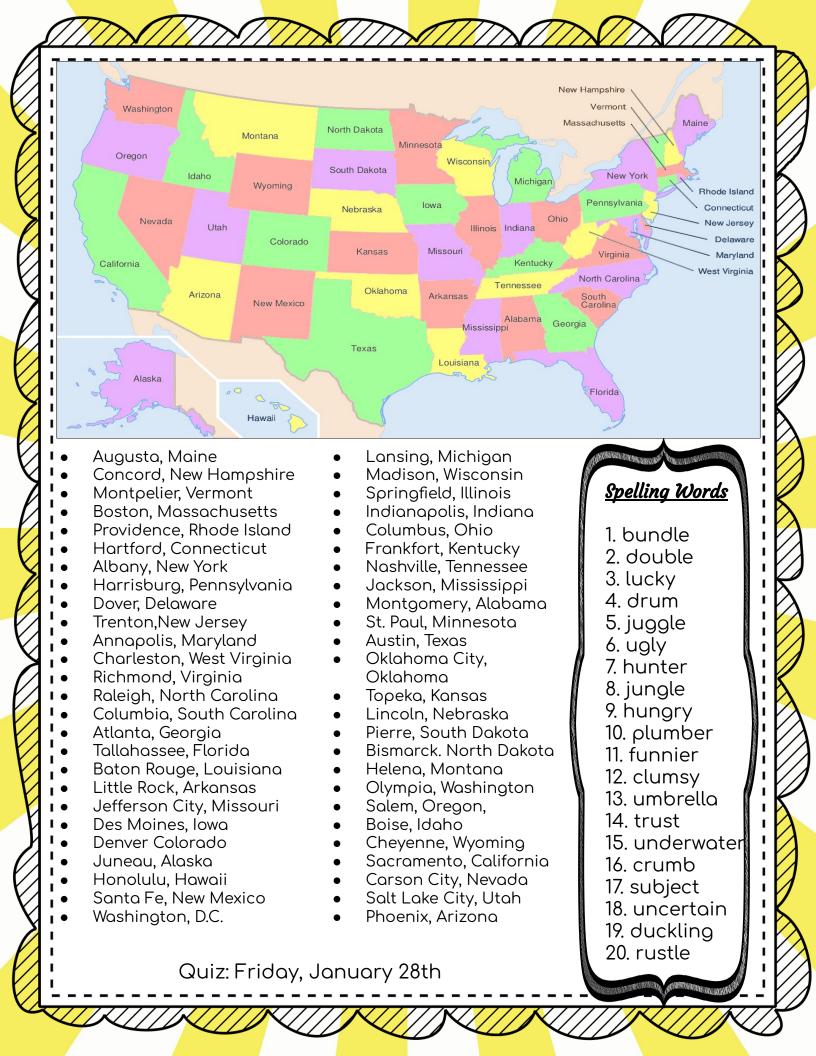

Math: Unit 7- Fractions \*\* Test: Thursday, 2/3

**Social Studies:** Native Americans \*\*Test: Wednesdav. 2/9

<u>States and Capitals:</u> The students are responsible for knowing the state's capitals and locating the state on the map. They are now responsible for the ENTIRE country- ALL 50 states. \*\*Quiz: Friday, January 28th